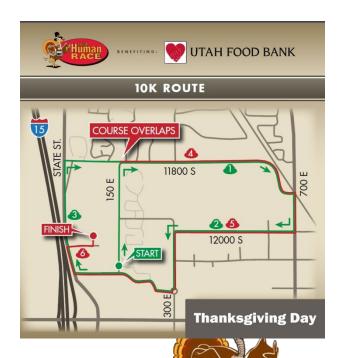

|
|                                                                                                 |                             |                                          |

## **LOCATION & COURSE MAPS**

### Packet Pick-Up Location 11/23/2016:

Utah Food Bank 3150 S. 900 W. Salt Lake City, UT 84119

### Directions:

- Exit I-15 at #303 (3300 South) and head west.
- Turn right onto 900 W. and head north.
- Turn left on 3160 S.

### Race Day Location 11/24/2016 (Thanksgiving Morning)

Draper Outlet Mall 12101 Factory Outlet Drive Draper UT, 84020

### Directions:

- Exit I-15 at Exit #291 (12300 S.) and head east.
- Make a U-turn at the second light and head west.
- Turn right onto Factory Outlet Drive
- Head north and turn right at VF Outlet Sign.

### **Course Maps:**