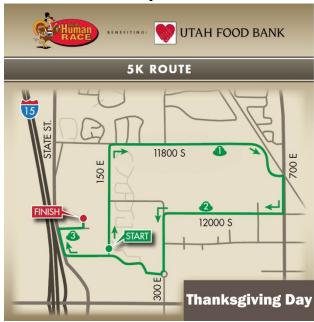

|
|                                                                                                 |                             |                                          |

## **LOCATION & COURSE MAPS**

### Packet Pick-Up Location 11/23/2016:

Utah Food Bank 3150 S. 900 W. Salt Lake City, UT 84119

### Directions:

- Exit I-15 at #303 (3300 South) and head west.
- Turn right onto 900 W. and head north.
- Turn left on 3160 S.

### Race Day Location 11/24/2016 (Thanksgiving Morning)

Draper Outlet Mall 12101 Factory Outlet Drive Draper UT, 84020

### Directions:

- Exit I-15 at Exit #291 (12300 S.) and head east.
- Make a U-turn at the second light and head west.
- Turn right onto Factory Outlet Drive
- Head north and turn right at VF Outlet Sign.

### **Course Maps:**